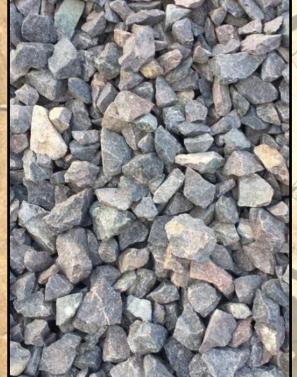

#### DECO GRAVELS & COBBLES

SALT & PEPPER available sizes 1", 2"

SALT & PEPPER available in sizes 4" to 8" cobbles

OZARK available in 1", 2" & oversized 3" - 5"

OZARK 2"

CANADIAN RED Available sizes 3/4", 11/2", 4" x 1"