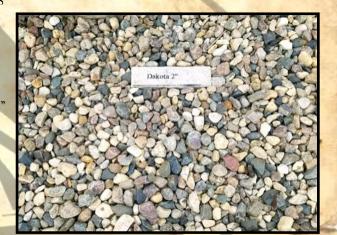

#### DECO GRAVELS & COBBLES

MISSOURI 2"

MEXICAN BEACH PEBBLES

MEXICAN BEACH PEBBLES I" to 2" shown dry & wet

DAKOTA 2"

BLACK ROSE

EAU CLAIRE POND BOULDERS

EAU CLAIRE 1/2" - 21/2", 2" x 1", 6" x 3"