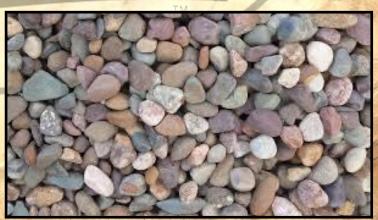

#### DECO GRAVELS & COBBLES

SALT & PEPPER available sizes 1", 2"

SALT & PEPPER available in sizes 4" to 8" cobbles

OZARK available in 1", 2" & oversized 3" - 5"

OZARK 2"

CANADIAN RED Available sizes 3/4", 11/2", 4" x 1"