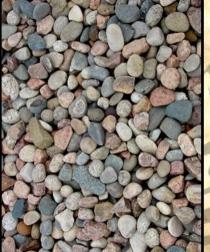

#### DECO GRAVELS & COBBLES

SALT & PEPPER available sizes 1", 2"

SALT & PEPPER available in sizes 4" to 8" cobbles

OZARK available in 1", 2" & oversized 3" - 5"

OZARK 2"

CANADIAN RED Available sizes 3/4", 11/2", 4" x 1"

#### DECO GRAVELS & COBBLES

MISSOURI 2"

MEXICAN BEACH PEBBLES

MEXICAN BEACH PEBBLES I" to 2" shown dry & wet

DAKOTA 2"

BLACK ROSE

EAU CLAIRE POND BOULDERS

EAU CLAIRE 1/2" - 21/2", 2" x 1", 6" x 3"