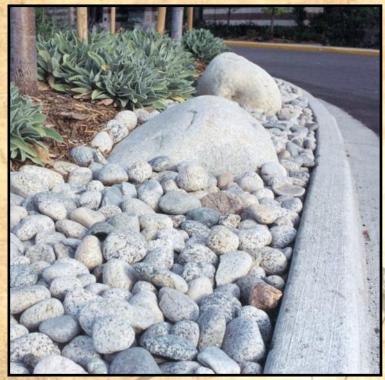

#### DECO GRAVELS & COBBLES

SALT & PEPPER available sizes 1", 2"

SALT & PEPPER available in sizes 4" to 8" cobbles

OZARK available in 1", 2" & oversized 3" - 5"

OZARK 2"

CANADIAN RED Available sizes 3/4", 11/2", 4" x 1"

#### DECO GRAVELS & COBBLES

MISSOURI 2"

MEXICAN BEACH PEBBLES

MEXICAN BEACH PEBBLES I" to 2" shown dry & wet

DAKOTA 2"

BLACK ROSE

EAU CLAIRE POND BOULDERS

EAU CLAIRE 1/2" - 21/2", 2" x 1", 6" x 3"