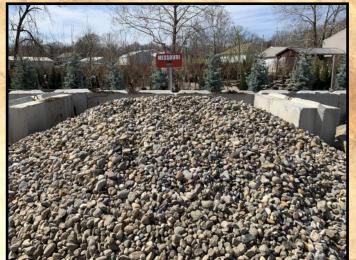

#### DECO GRAVELS & COBBLES

SALT & PEPPER available sizes 1", 2"

SALT & PEPPER available in sizes 4" to 8" cobbles

OZARK available in 1", 2" & oversized 3" - 5"

OZARK 2"

CANADIAN RED Available sizes 3/4", 11/2", 4" x 1"

#### DECO GRAVELS & COBBLES

MISSOURI 2"

MEXICAN BEACH PEBBLES

MEXICAN BEACH PEBBLES I" to 2" shown dry & wet

DAKOTA 2"

BLACK ROSE

EAU CLAIRE POND BOULDERS

EAU CLAIRE 1/2" - 21/2", 2" x 1", 6" x 3"